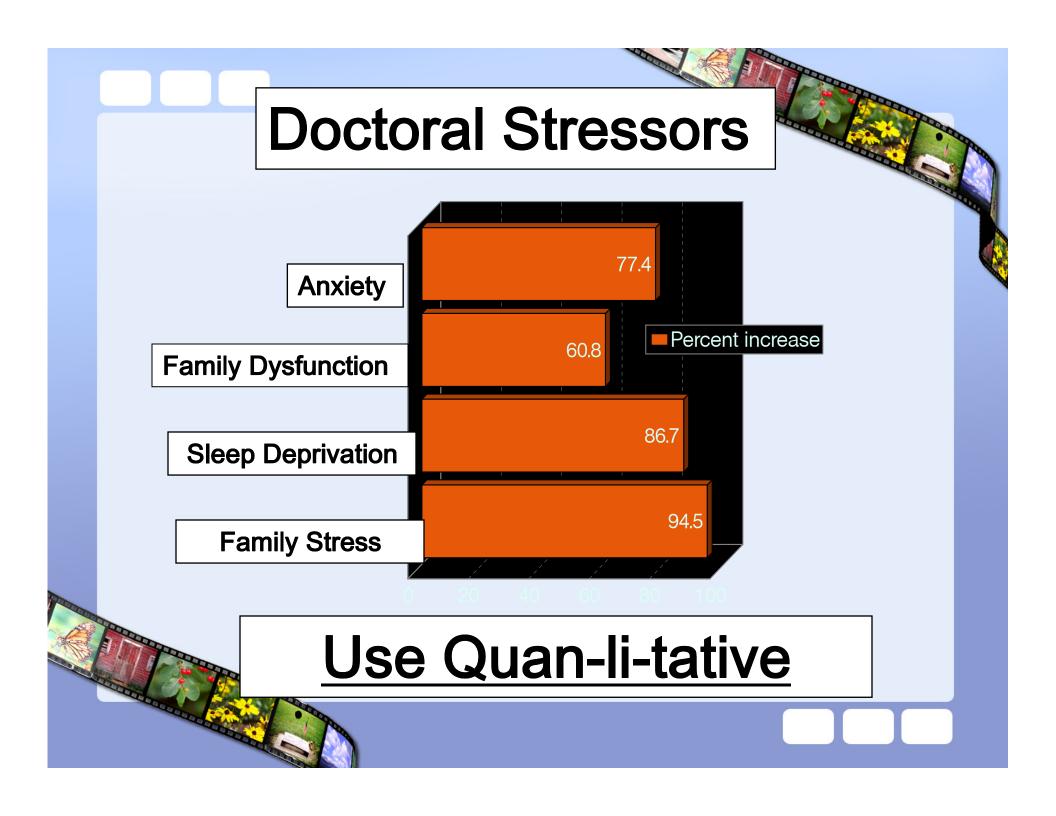

# The biggest problem with the problem statement is...

# The Problem Statement

### <u>Methodology?</u>

### Qualitative

#### Or

### Quantitative