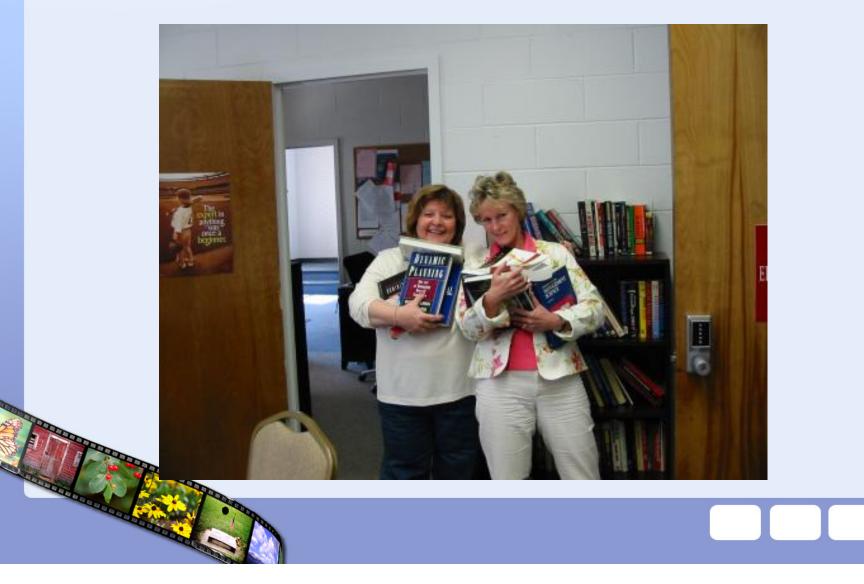

dbye to daylight



## Once a month for three years, 25 people met together for the entire weekend to achieve their dream.









# The biggest problem with the problem statement is...

# The Problem Statement

# Important Data for St. John's University

#### Weight gain after 3 years of Doctoral Work



### <u>Methodology?</u>

### Qualitative

#### Or

### Quantitative



### Who's Who in Mestract Doctoral Cohort 6









#### Suzanne

#### **Go Thearl**



#### The Doctoral Pose







#### MBF Brigid



#### Sal & Kelly





#### Thearl







#### Regina trying to get answers from Kelly

Níce Try Regína 😊







# Kelly's Car







#### Regina & Susan





## Stephanie







Tom





#### Jack's Car







Sal





### Camille

#### Just some light reading for tomorrow's class













### Whittney





George



Lynn





Tyrone



#### Valedictorian

CHOOSE YOUR FRIENDS BY THEIR CHARACTER AND YOUR SOCKS BY THEIR COLOR, CHOOSING YOUR SOCKS BY THEIR CHARACTER MAKES NO SENSE, AND CHOOSING YOUR FRIENDS BY THEIR COLOR IS UNTHINKABLE,

www.words 4cver.com

ANON



#### Never surrender...

# Good luck writing your dissertation.

It's truly been a wonderful experience working with all of you.

Susan MacDonald