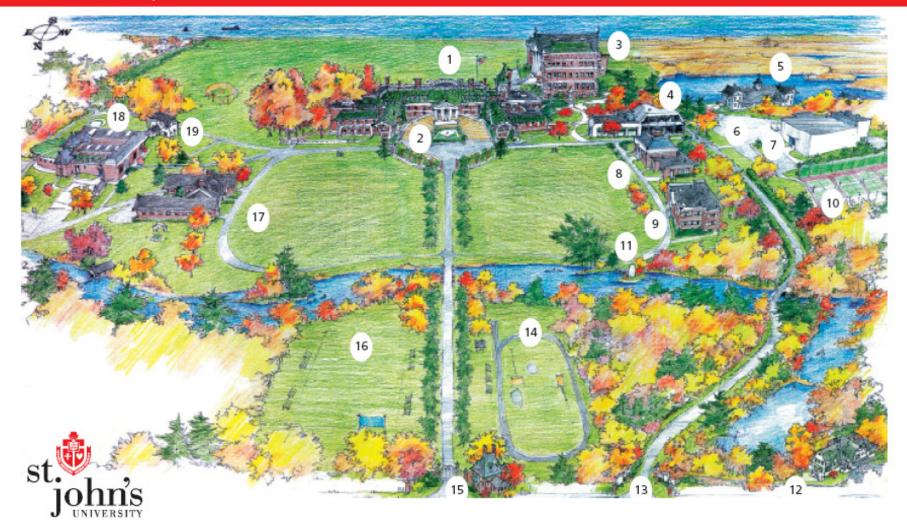

### Oakdale Campus

#### Oakdale Campus

- 1. Parade Field
- 2. Mansion
- 3. St. Joseph Hall
- 4. Br. Miguel Center
- 5. Boat House

- 6. Parking Area
- 7. Centennial Hall
- 8. St. Benilde Library
- 9. Graduate Academic Center
- 10. Tennis Courts

- 11. Grotto
- 12. Lake House
- 13. West Entrance
- 14. Track
- 15. Gate House

- 16. Athletic Field
- 17. Molloy Hall
- 18. Dudack/Pool Complex
- 19. Blue Shed