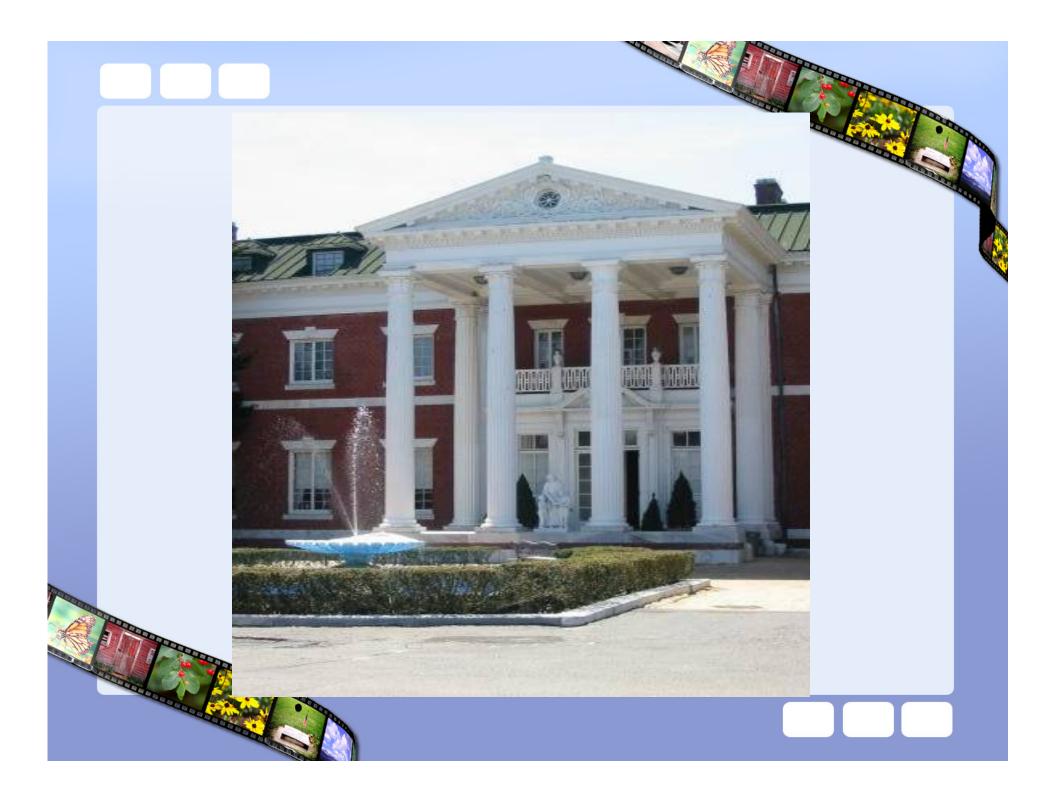

#### Oakdale Campus

- 1. Parade Field
- 2. Mansion
- 3. St. Joseph Hall
- 4. Br. Miguel Center
- 5. Boat House

- 6. Parking Area
- 7. Centennial Hall
- 8. St. Benilde Library
- 9. Graduate Academic Center
- 10. Tennis Courts